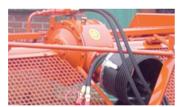

# **SRP SPADE**

Drive to main axle (rotor): sprocket wheel transmission on both sides of the machine. These are driven by the transmission case with its differential.

Power take-off revs: 540 r.p.m. **Tractor power:** 30 to 60 HP

Transmission case with differential

Rotavation depth up to 17.72" (45 cm)

Option: Second roller for a firmer sowing bed