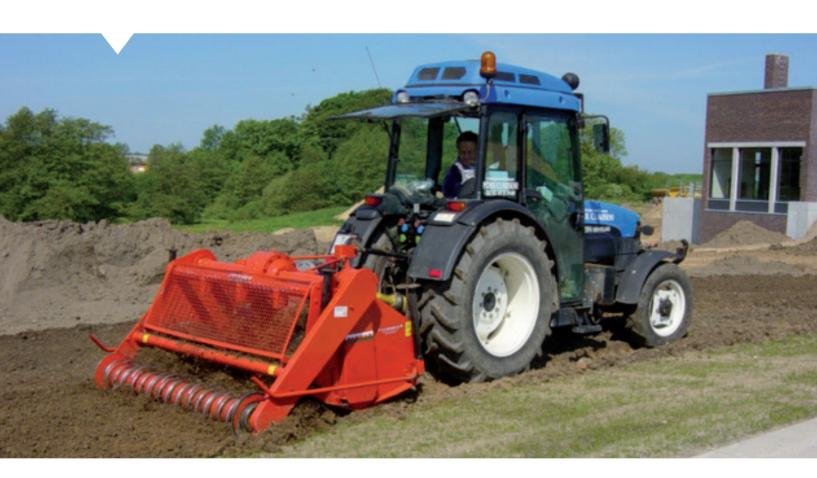

# **SRP SPADER**

A spader designed for creating perfect beds for growing vegetables, fruit or trees.

Perfect planting beds with the Farmax SRP spader. The Farmax SRP spader is specially designed for use in growing trees, fruit and vegetables.

#### **Excellent rotavation results**

The Farmax SRP tills the soil in such a way that plough pans and

disruptive layers are completely broken out and mixed by the construction furrow. This results in an optimal soil structure and increases crop yields.