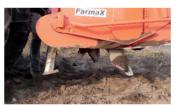

#### **Excellent rotavation results**

The Farmax SRP tills the soil in such a way that plough pans and

disruptive layers are completely broken out and mixed by the construction furrow. This results in an optimal soil structure and increases crop yields.

### **Optional Rotary Harrow**

The machine is available with a powered rotary harrow. This beds the soil down firmly and creates a marvellous crumbled surface for planting or sowing.