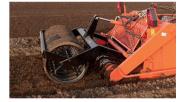

# **SRP SPADER**

A spader designed for creating perfect beds for growing vegetables, fruit or trees.

Perfect planting beds with the Farmax SRP spader. The Farmax SRP spader is specially designed for use in growing trees, fruit and vegetables.

#### **Excellent rotavation results**

The Farmax SRP tills the soil in such a way that plough pans and

disruptive layers are completely broken out and mixed by the construction furrow. This results in an optimal soil structure and increases crop yields.