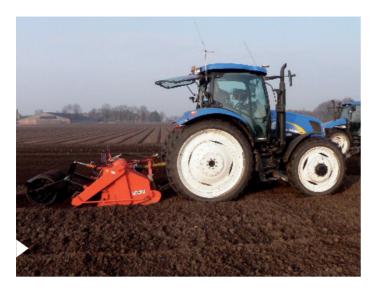

# **SRP SPADER**

A spader designed for creating perfect beds for growing vegetables, fruit or trees.

Perfect planting beds with the Farmax SRP spader. The Farmax SRP spader is specially designed for use in growing trees, fruit and vegetables.

#### **Excellent rotavation results**

The Farmax SRP tills the soil in such a way that plough pans and

disruptive layers are completely broken out and mixed by the construction furrow. This results in an optimal soil structure and increases crop yields.