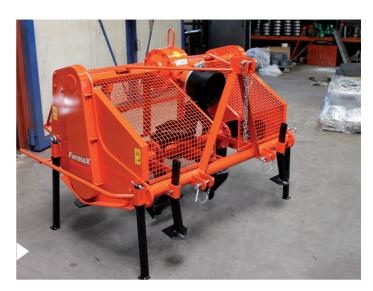

# **SRP SPADE**

Drive to main axle (rotor): sprocket wheel transmission on both sides of the machine. These are driven by the transmission case with its differential.

Power take-off revs: 540 r.p.m. **Tractor power:** 30 to 60 HP

Transmission case with differential

Rotavation depth up to 17.72" (45 cm)

Option: Second roller for a firmer sowing bed