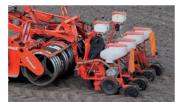

## LRP PROFI

The spader can be fitted as standard with a driven rotary harrow, a driven rotary cultivator or a synchronised packer roller. In this way, the LRP Profi creates the optimum bed for sowing or planting in any soil type! Moreover, the LRP Profi can be combined with a sowing machine using fixed attachment points or a top-mounted lift.

Option: With top-mounted lift

Sowing machine in top-mounted lift

Adjustable subsoiler

LED light equipped