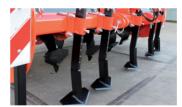

## LRP PROFI

The spader can be fitted as standard with a driven rotary harrow, a driven rotary cultivator or a synchronised packer roller. In this way, the LRP Profi creates the optimum bed for sowing or planting in any soil type! Moreover, the LRP Profi can be combined with a sowing machine using fixed attachment points or a top-mounted lift.