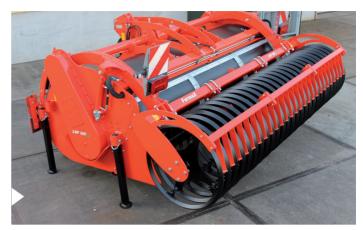

## LRP PROFI

The spader can be fitted as standard with a driven rotary harrow, a driven rotary cultivator or a synchronised packer roller. In this way, the LRP Profi creates the optimum bed for sowing or planting in any soil type! Moreover, the LRP Profi can be combined with a sowing machine using fixed attachment points or a top-mounted lift.

**Drive to main axle (rotor):** Via the central transmission with differential, via heavy-duty chain drive to the rotor

Capacity: Up to 4,9 acres (2 hectares) per hour in optimum

conditions

**Power take-off revs:** 1,000 r.p.m. **Tractor power:** 120 to 200 HP