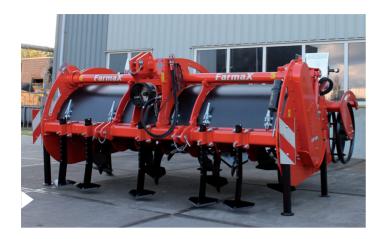

## LRP PROFI

The spader can be fitted as standard with a driven rotary harrow, a driven rotary cultivator or a synchronised packer roller. In this way, the LRP Profi creates the optimum bed for sowing or planting in any soil type! Moreover, the LRP Profi can be combined with a sowing machine using fixed attachment points or a top-mounted lift.

**Drive to main axle (rotor):** Via the central transmission with differential, via heavy-duty chain drive to the rotor

Capacity: Up to 4,9 acres (2 hectares) per hour in optimum

conditions

**Power take-off revs:** 1,000 r.p.m. **Tractor power:** 120 to 200 HP