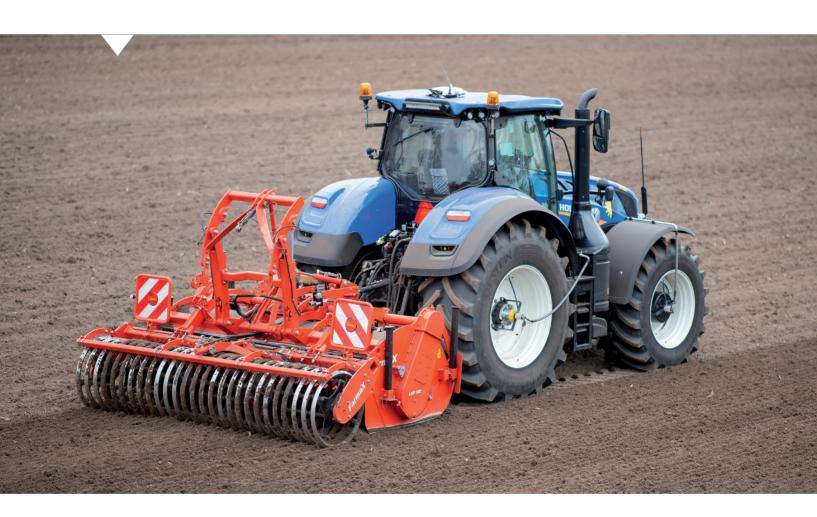

# LRP PROFI

A spader designed for farm contracting and agriculture.

Farmax LRP Profi spader: work faster AND save fuel! The Farmax LRP Profi is a spader for medium-size farms and agricultural contractors.

## LRP PROFI

The spader can be fitted as standard with a driven rotary harrow, a driven rotary cultivator or a synchronised packer roller. In this way, the LRP Profi creates the optimum bed for sowing or planting in any soil type! Moreover, the LRP Profi can be combined with a sowing machine using fixed attachment points or a top-mounted lift.

Option: With top-mounted lift

Sowing machine in top-mounted lift

Adjustable subsoiler

LED light equipped